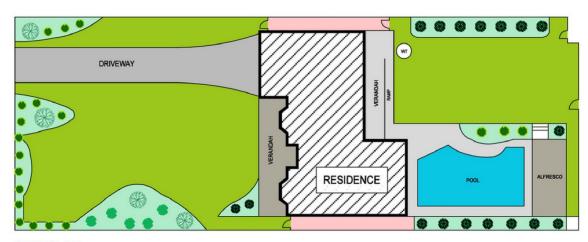

SITE PLAN

Ground Floor Area: Apprx 114 Sqm First Floor Area: Apprx 112 Sqm Verandah, Afresco and Garage: Apprx 123 Sqm

Total Area: Apprx 349 Sqm