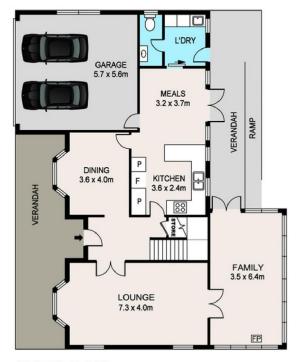

4 🕒 2 🔓 2 🖨

Price : \$ 3,260,000 Land Size : 834.7 sgm

View: https://www.assetrealty.com.au/sale/nsw/no

rth-shore-upper/east-killara/residential/hous

e/7202860

Anna Chow 02 9498 7799

**GROUND FLOOR** 

FIRST FLOOR

SITE PLAN

Ground Floor Area: Apprx 114 Sqm First Floor Area: Apprx 112 Sqm Verandah, Afresco and Garage: Apprx 123 Sqm

Total Area: Apprx 349 Sqm