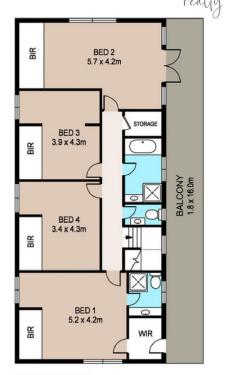

4 🕒 2 🔓 2 🖨

Price : \$ 3,260,000 Land Size : 834.7 sgm

View: https://www.assetrealty.com.au/sale/nsw/no

rth-shore-upper/east-killara/residential/hous

e/7202860

Anna Chow 02 9498 7799

**GROUND FLOOR** 

FIRST FLOOR

SITE PLAN

Ground Floor Area: Apprx 114 Sqm First Floor Area: Apprx 112 Sqm Verandah, Afresco and Garage: Apprx 123 Sqm

Total Area: Apprx 349 Sqm