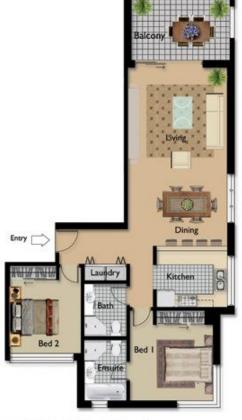

## **APARTMENT 6**

Internal Area : 85 sqm Balcony / Terrace : 11 sqm Car Space (1) Area : 15 sqm Store Area : 3 sqm TOTAL AREA : 114 sqm

LOCATION PLAN