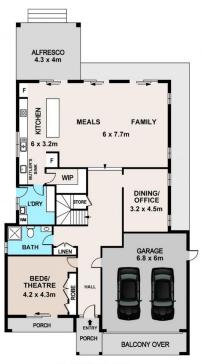

6 🕒 4 📛 2 🖨

Land Size: 1117 sqm

View : https://www.assetrealty.com.au/sale/nsw/no

rth-shore-upper/east-killara/residential/hous

e/7166992

Anna Chow 02 9498 7799

Ground Floor Area: 164.6 Sqm First Floor Area: 187.6 Sqm Garage: 43.1 Sqm Porch / Balcony / Alfresco: 56.9 Sqm Total Area: 452.2 Sqm

## 94 KOOLA AVE, EAST KILLARA

PLANS SHOWN ARE FOR MARKETING PURPOSES ONLY, ALL DIMENSIONS ARE APPROXIMATE AND NOT TO SCALE. THEY ARE SUBJECT TO ERRORS AND INACCURACIES AND NO LIABILITY WILL BE ACCEPTED. INTERESTED PARTES SHOULD MAKE THEIR OWN INQUIRES.