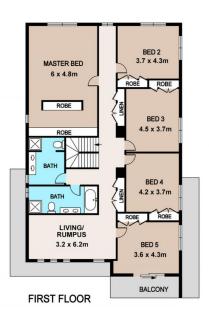

6 🕒 4 📛 2 🖨

Land Size: 1117 sqm

View : https://www.assetrealty.com.au/sale/nsw/no

rth-shore-upper/east-killara/residential/hous

e/7166992

Anna Chow 02 9498 7799

Ground Floor Area: 164.6 Sqm First Floor Area: 187.6 Sqm Garage: 43.1 Sqm Porch / Balcony / Alfresco: 56.9 Sqm Total Area: 452.2 Sqm

## 94 KOOLA AVE, EAST KILLARA

PLANS SHOWN ARE FOR MARKETING PURPOSES ONLY, ALL DIMENSIONS ARE APPROXIMATE AND NOT TO SCALE. THEY ARE SUBJECT TO ERRORS AND INACCURACIES AND NO LIABILITY WILL BE ACCEPTED. INTERESTED PARTES SHOULD MAKE THEIR OWN INQUIRES.