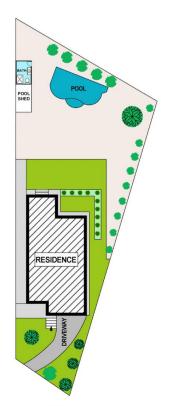

SITE PLAN

## 94 KOOLA AVE, EAST KILLARA

PLANS SHOWN ARE FOR MARKETING PURPOSES ONLY, ALL DIMENSIONS ARE APPROXIMATE AND NOT TO SCALE. THEY ARE SUBJECT TO ERRORS AND INACCURACIES AND NO LIABILITY WILL BE ACCEPTED. INTERESTED PARTES SHOULD MAKE THEIR OWN INQUIRES.