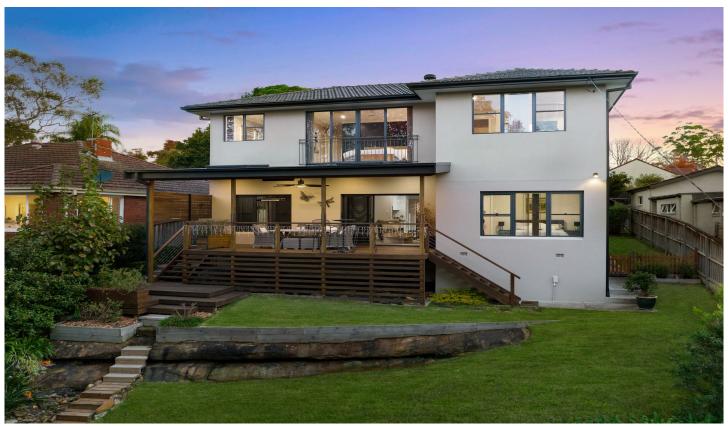

## 69 Elgin Street Gordon NSW

Capturing a light filled ambience from the North East aspect is this two storey contemporary home with a Australiana outlook. The tiered embankments created through meticulous retaining work provides a blank canvass to add an Infinity Edge Pool (STCA). The architecturally designed 'velux' skylit kitchen has been choreographed for the family cook with the principals of functionality in practical design that's big on minimalism and quality craftsmanship. The kitchen further boasts a large island Silestone benchtop with an adjacent induction cooktop under a silent rangehood and an oversized oven that seconds as an air fryer and steamer. This home has plenty of entertaining areas for the family or guests, with the living opening out to the covered alfresco balcony featuring skylights, downlights and a fan. The separate dining room opens to either the covered courtyard with a water feature or the Child friendly level lawns. There