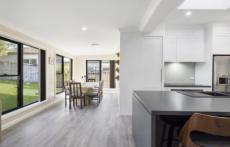

## 69 Elgin Street Gordon NSW

Capturing a light filled ambience from the North East aspect is this two storey contemporary home with a Australiana outlook. The tiered embankments created through meticulous retaining work provides a blank canvass to add an Infinity Edge Pool (STCA). The architecturally designed 'velux' skylit kitchen has been choreographed for the family cook with the principals of functionality in practical design that's big on minimalism and quality craftsmanship. The kitchen further boasts a large island Silestone benchtop with an adjacent induction cooktop under a silent rangehood and an oversized oven that seconds as an air fryer and steamer. This home has plenty of entertaining areas for the family or guests, with the living opening out to the covered alfresco balcony featuring skylights, downlights and a fan. The separate dining room opens to either the covered courtyard with a water feature or the Child friendly level lawns. There