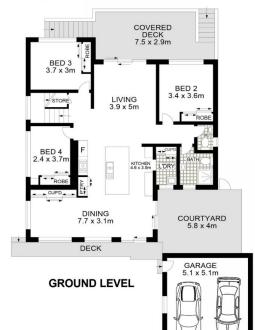

## 69 ELGIN STREET, GORDON

APPROX. TOTAL FLOOR AREA: 277 SQM

Scale in metres. Indicative only. Dimensions are approximate. All information contained herein is gathered from sources we believe to be reliable. However we cannot guarantee its accuracy and interested persons should rely on their own enquiries.