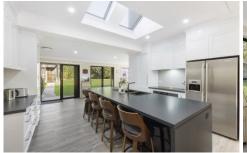

## 69 Elgin Street Gordon NSW

Capturing a light filled ambience from the North East aspect is this two storey contemporary home with a Australiana outlook. The tiered embankments created through meticulous retaining work provides a blank canvass to add an Infinity Edge Pool (STCA). The architecturally designed 'velux' skylit kitchen has been choreographed for the family cook with the principals of functionality in practical design that's big on minimalism and quality craftsmanship. The kitchen further boasts a large island Silestone benchtop with an adjacent induction cooktop under a silent rangehood and an oversized oven that seconds as an air fryer and steamer. This home has plenty of entertaining areas for the family or guests, with the living opening out to the covered alfresco balcony featuring skylights, downlights and a fan. The separate dining room opens to either the covered courtyard with a water feature or the Child friendly level lawns. There