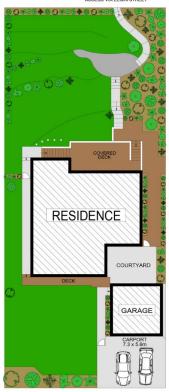

of functionality in practical design that's big on minimalism and quality craftsmanship. The kitchen further boasts a large island Silestone benchtop with an adjacent induction cooktop under a silent rangehood and an oversized oven that seconds as an air fryer and steamer. This home has plenty of entertaining areas for the family or guests, with the living opening out to the covered alfresco balcony featuring skylights, downlights and a fan. The separate dining room opens to either the covered courtyard with a water feature or the Child friendly level lawns. There

5 **4** 2 **4** 4

**Price**: \$2,700,000

**View**: https://www.assetrealty.com.au/sale/nsw/north-s hore-upper/gordon/residential/house/7163513



Ari Akbarian 02 9498 7799



Anna Chow 02 9498 7799









**UPPER LEVEL** 



SITE PLAN



## 69 ELGIN STREET, GORDON

APPROX. TOTAL FLOOR AREA: 277 SQM

Scale in metres. Indicative only. Dimensions are approximate. All information contained herein is gathered from sources we believe to be reliable. However we cannot guarantee its accuracy and interested persons should rely on their own enquiries.