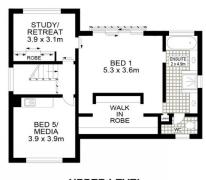

5 **4** 2 **4** 4

**Price**: \$2,700,000

**View**: https://www.assetrealty.com.au/sale/nsw/north-s hore-upper/gordon/residential/house/7163513

Ari Akbarian 02 9498 7799

Anna Chow 02 9498 7799

**UPPER LEVEL** 