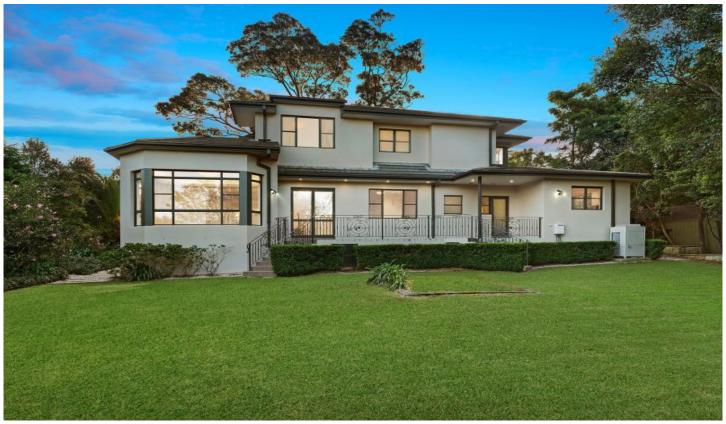

## 10A Saiala Road East Killara NSW

ANOTHER SOLD BY ANNA CHOW PRIOR TO AUCTION

NORTH TO REAR - FULL BRICK FAMILY RESIDENCE WALK SHOPS, KILLARA HIGH, TENNIS COURT & BUS TO RAILS

Tucked away in arguably the best location in East Killara is this two-storey custom-built full brick home with concrete slabs, high ceiling and all the features one would require for a peaceful and fruitful life.

Greeted by landscaped gardens, an auto double lock up garage with internal access and a grand entrance portico, this introduction will only leave you wanting more.

Exceeding expectations, the reception, formal lounge and dining rooms over lavish porcelain tiles and plush wool carpets, respectively will have you charmed upon entry.