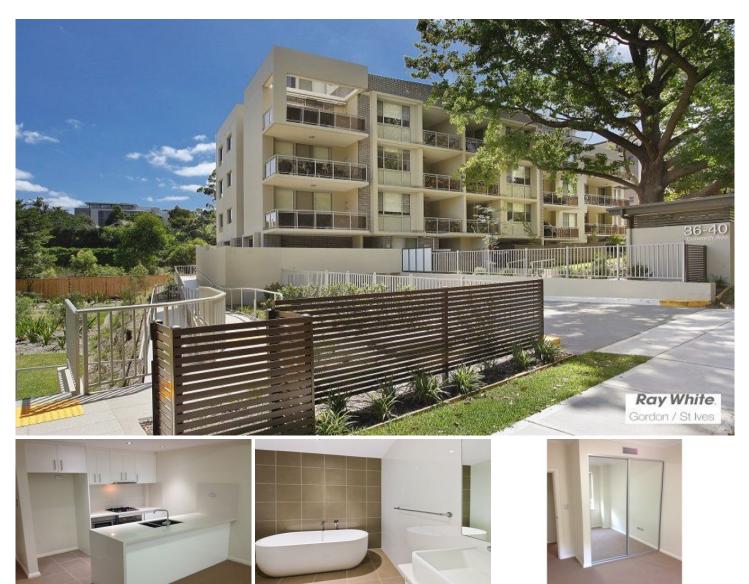

## 20/36-40 Culworth Avenue Killara NSW

Spacious 3 Bedroom Apartment - Short Walk to Killara Station!

TO APPLY FOR THIS PROPERTY PLEASE GO TO OUR WEBSITE:

https://www.assetrealty.com.au/lease/residential/ AND CLICK "APPLY"

This large 3 bedroom apartment set at the back of the building is whisper quiet with the convenience of the train station at your finger tips!

The property features:

- Designed for a comfortable lifestyle featuring double brick construction and an excellent floor plan.

- 3 bedrooms with built-in robes,
- Main bedroom with walk-in robe & en suite
- Huge amounts of storage space internally

View : https://www.assetrealty.com.au/lease/nsw/north-s hore-upper/killara/residential/apartment/7155126