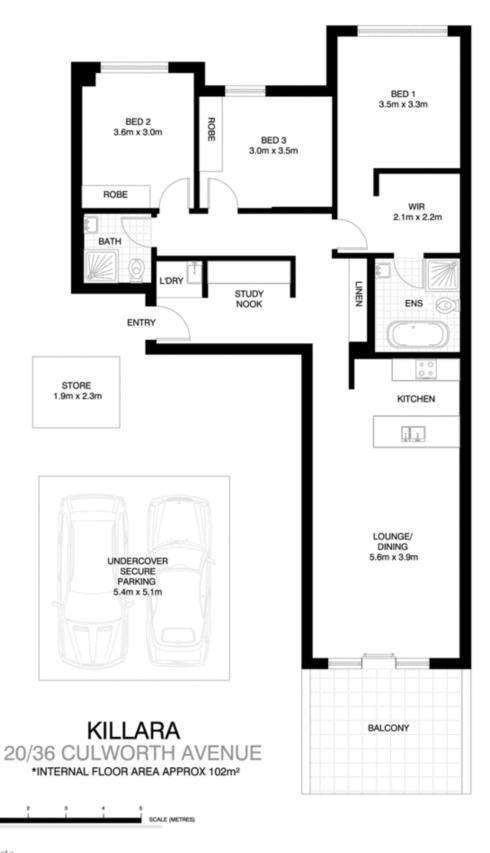

Raymond Chen 0468 997 811

Christine Sheridan 02 9498 7799

V-mark

\*PLANS SHOWN ONLY INDICATIVE OF LAYOUT. DIMENSIONS ARE APPROXIMATE.

Floor plan supplied by V-Mark Design Pty Ltd. This floor plan is provided for indicative purposes only. Measurements are approximate and not to scale. The vendor, agency and supplier will accept no liability for its accuracy. Interested parties are advised to make their own independent enquiries.