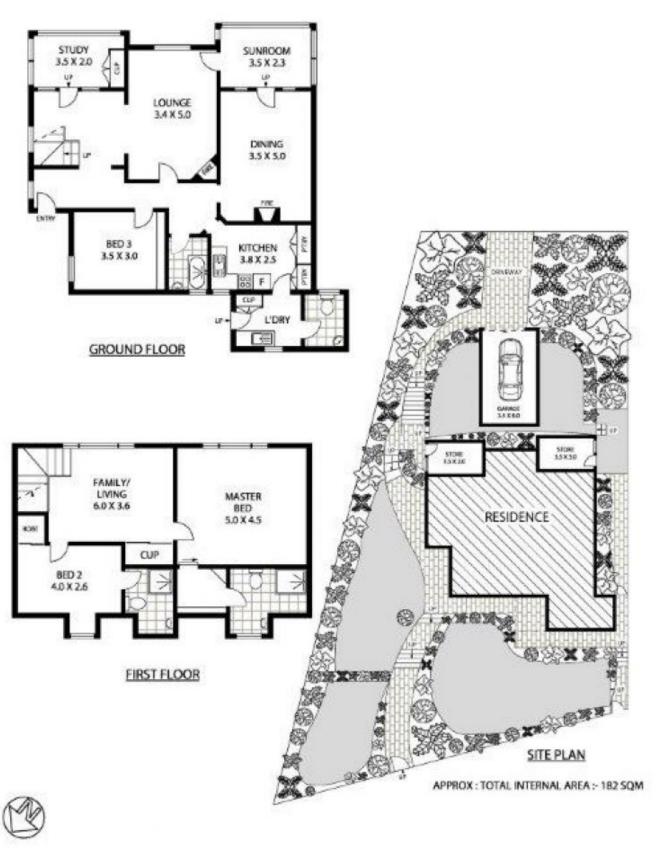

8 Maclaurin Parade Roseville NSW

Family Home in Convenient Location - 6 Months Lease only

This spacious family home situated in a great location only a short walk to Roseville shops and railway station. This home offers spacious open plan living areas with reverse cycle air conditioning, separate formal dining room, study and sunroom plus family living area upstairs. There are 3 bedrooms, generous master bedroom with walk-in robe and ensuite and reverse cycle air conditioning. Main bathroom with separate toilet, plus 2 ensuites. upstairs. Original kitchen, internal laundry. Single lock-up garage plus 2 storage areas. Polished floors in living and dining areas downstairs, carpet in family room, bedrooms, study and sun room.