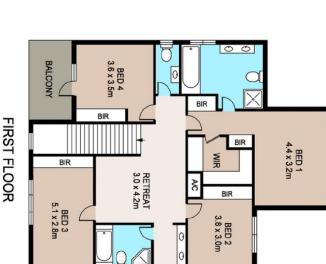

6 **4** 3 **4** 2 **4** 

**Price** : \$ 4,450,000 **Land Size** : 815.2 sqm

View: https://www.assetrealty.com.au/sale/nsw/north-shore-upper/east-killara/residential/hous

e/7035411

Anna Chow 02 9498 7799

Ground Floor Area: 194 Sqm First Floor Area: 129 Sqm Total Area: 323 Sqm