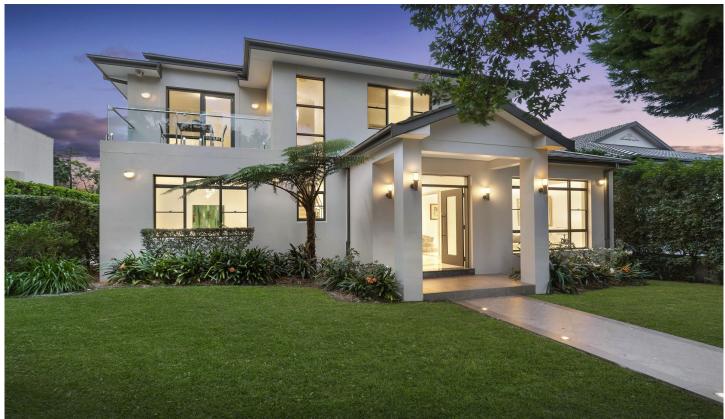

## 10 Saiala Road East Killara NSW

ANOTHER SOLD PRIOR TO AUCTION BY ANNA CHOW - AGENT OF THE YEAR 2015-2022

GRAND LUXURY FULL BRICK HOME - LEVEL LAND - NORTH TO REAR

Welcome to this two-storey custom built full brick luxury home with concrete slab and high ceilings throughout. On a rectangular block with a commanding street presence, this property will appeal to the buyer who seeks a large home with little maintenance. It offers a grand foyer, formal Lounge, multiple dining areas and informal lounge opening to sunny terrace, there is plenty of space to entertain or chill with the family.

6 **4** 3 **4** 2 **4** 

**Price** : \$ 4,450,000 **Land Size** : 815.2 sqm

View: https://www.assetrealty.com.au/sale/nsw/north-shore-upper/east-killara/residential/hous

e/7035411

Anna Chow 02 9498 7799

Ground Floor Area: 194 Sqm First Floor Area: 129 Sqm Total Area: 323 Sqm