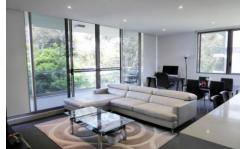

- Spacious combined living and dining area, sliding doors open to balcony
- Open plan kitchen with Caesar stone benches and stainless steel appliances
- Balcony captures natural breezes and uninterrupted views
- Two double bedrooms with built in robes
- Two immaculate bathrooms, built in internal laundry
- Security car space with lift access
- Quality carpet, high ceilings and ducted air-conditioning throughout