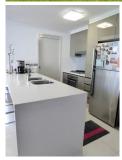

- Spacious combined living and dining area, sliding doors open to balcony
- Open plan kitchen with Caesar stone benches and stainless steel appliances
- Balcony captures natural breezes and uninterrupted views
- Two double bedrooms with built in robes
- Two immaculate bathrooms, built in internal laundry
- Security car space with lift access
- Quality carpet, high ceilings and ducted air-conditioning throughout