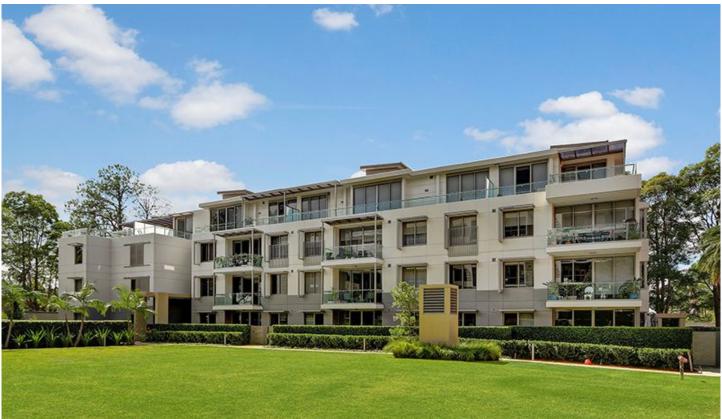

168/132-138 Killeaton Street St Ives NSW

Set in an impeccably maintained security complex, this stylish apartment is luxuriously appointed, has an abundance of light and access to state of the art facilities in the heart of St Ives. Located in a popular community, this apartment will suit tenants seeking optimum convenience and a cosmopolitan lifestyle.

- Spacious combined living and dining area, sliding doors open to balcony
- Open plan kitchen with Caesar stone benches and stainless steel appliances
- Balcony captures natural breezes and uninterrupted views
- Two double bedrooms with built in robes
- Two immaculate bathrooms, built in internal laundry
- Security car space with lift access
- Quality carpet, high ceilings and ducted air-conditioning throughout