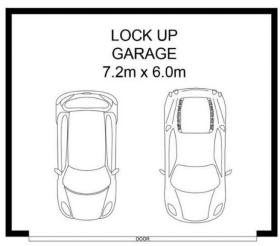

GARAGE: 43 SQM APPROX. TOTAL: 210 SQM APPROX.

5/281 Mona Vale Road, St Ives

DISCLAIMER: 3D Property View accepts no liability for the accuracy of details contained within our floor plans. All plans are drawn and also checked to the best our ability, however information contained in our floor plans such as area calculations are approximate, and have not been surveyed or drawn to scale. Our floor plans are for representational purposes only and should be used as such. Do not attempt to refer to our floor plans for structural or detailed information.