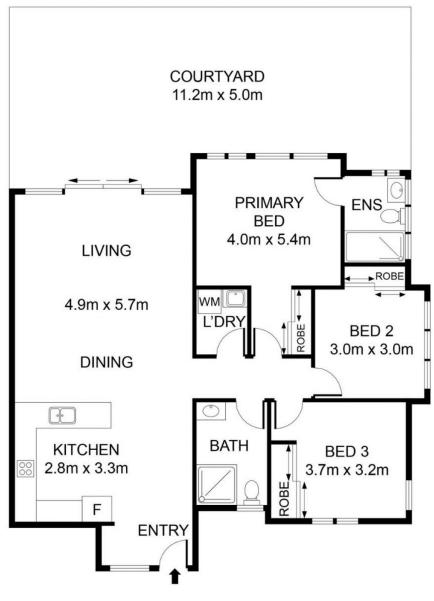

## 5/281 Mona Vale Road St Ives NSW

Single Level Villa at the Rear of a Boutique Complex - Surprisingly Quiet

This architecturally designed over 55's villa is peacefully situated in the rear of a boutique complex consisting of only 5 residences, only minutes away from the heart of St Ives. This surprisingly quiet single level villa features a flexible floor plan encompassing three generously sized bedrooms with built in robes and a master bedroom with an ensuite on one side and an open plan kitchen and combined living and dining rooms flowing out onto the over-sized courtyard, offering the perfect layout for comfortable living and entertaining. A lift provides access to your dual remote control lock-up garage. Only minutes walk from bus stop, St Ives shopping village, parks, and schools.

3 😕 2 📛 2 🖨

**Price:**\$1,110,000

**View**: https://www.assetrealty.com.au/sale/nsw/north-s hore-upper/st-ives/residential/villa/6928004

Sima Akbarian 02 9498 7799

Property Highlights:

INTERNAL AREA: 116 SQM APPROX. COURTYARD: 51 SQM APPROX.

GARAGE: 43 SQM APPROX. TOTAL: 210 SQM APPROX.

5/281 Mona Vale Road, St Ives

DISCLAIMER: 3D Property View accepts no liability for the accuracy of details contained within our floor plans. All plans are drawn and also checked to the best our ability, however information contained in our floor plans such as area calculations are approximate, and have not been surveyed or drawn to scale. Our floor plans are for representational purposes only and should be used as such. Do not attempt to refer to our floor plans for structural or detailed information.