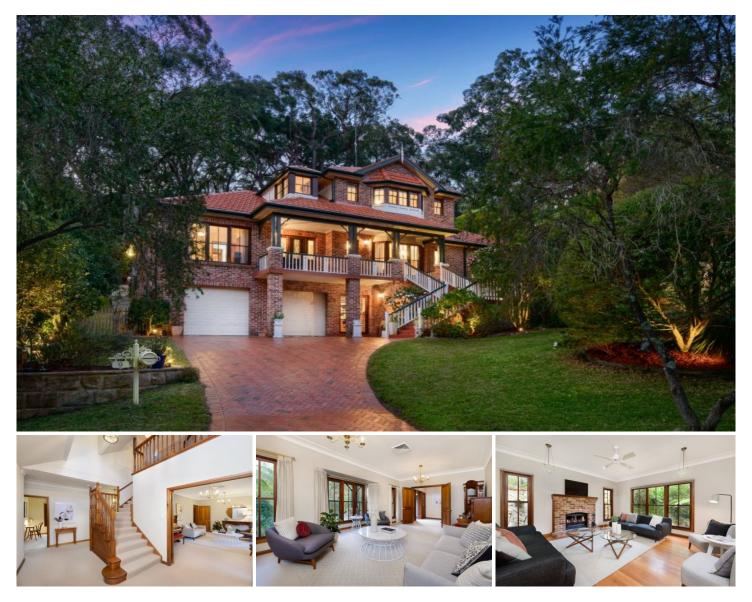

## 9 Troon Place Pymble NSW

Peaceful Family Retreat in One of Pymble's Best Cul-de-sacs

Peaceful family retreat offering the discerning purchaser premium quality workmanship, superb fixtures/fittings and a most impressive streetscape.

Coveted position on the high side of a peaceful cul-de-sac. Picturesque valley views from the tranquil al-fresco terrace & in-ground pool. Covered front verandah with verdant vistas & large level lawn area set amongst ornamental gardens.