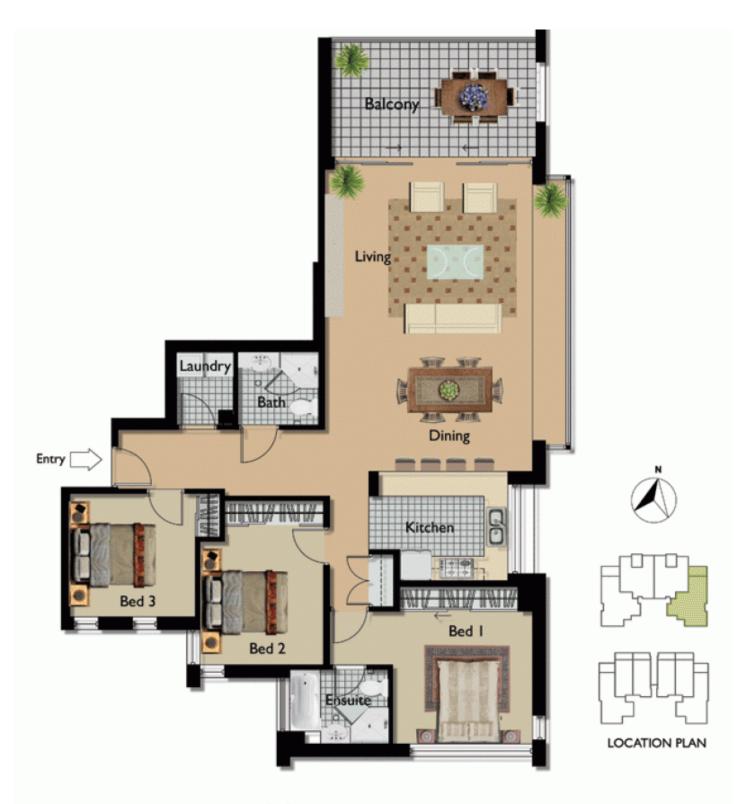

## APARTMENT 30

| Internal Area      | : | 109  | sqm |
|--------------------|---|------|-----|
| Balcony/Terrace    | : | 17 : | sqm |
| Car Space (2) Area | ; | 37   | sqm |
| TOTAL AREA         | : | 163  | sqm |