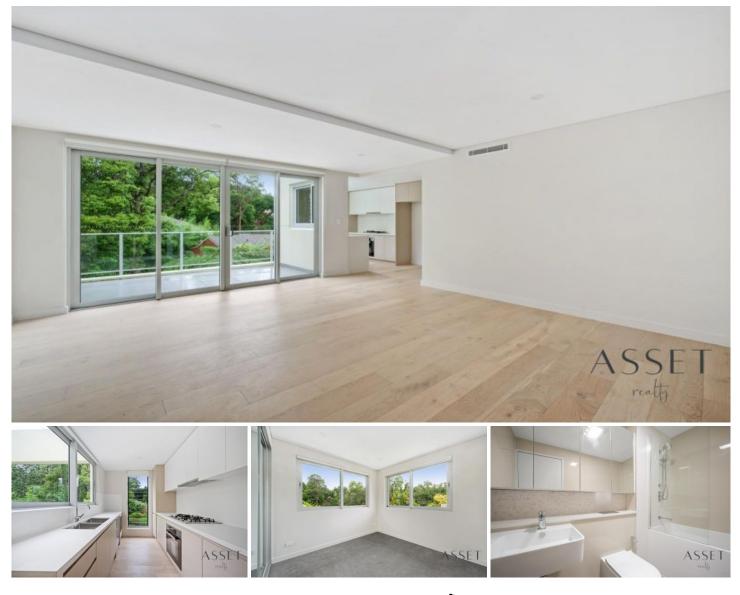

## 209/1B Orinoco Street Pymble NSW

Brand New Luxury Unit with a large storage cage - 400m walk to Pymble Train station and Shops!

Nestled in the serenity of manicured gardens, in the heart of Pymble, is this new and stylish development, 'Orinoco Gardens'. Offering well-appointed and designed apartments suitable for families, downsizers and investors alike. Boasting the perfect combination of comfort and convenience, the tranquility and beautiful outlooks of these apartments certainly does not compromise for the close proximity and easy access to public transport and excellent schools.

This apartment comprises of immaculate finishes with high-quality timber flooring, modern kitchen with Miele appliances and Caesar stone benchtop. This development puts great emphasis on lifestyle by maximising on its