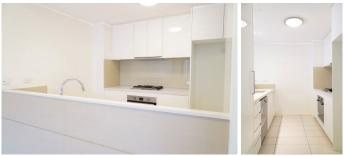

MODERN 2 BEDROOM APARTMENT - WALK TO PYMBLE STATION

Just listed, this modern 2 bedroom apartment features a spacious open-plan living room, modern gourmet kitchen with European appliances, stone benchtops, gas cooking and dishwasher, 2 double sized bedrooms both with built-in robes, reverse cycle split system air-conditioning, clothes dryer and quality blinds, security building with intercom, lift access, large north facing entertaining balcony perfect for BBQ's, underground security car space and caged storage room.