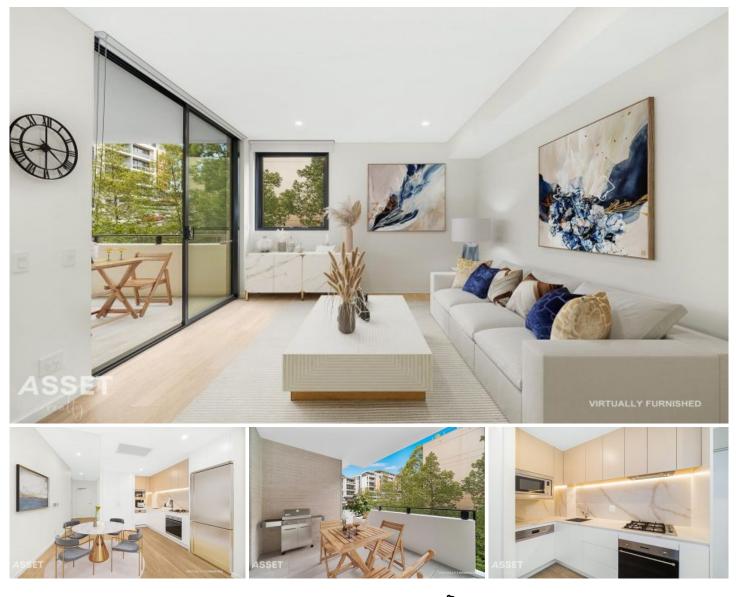

## 208/20B Mcintyre Street Gordon NSW

NEW OVER-SIZED APARTMENT WITH EASY CARE LIVING - 600m WALK RAIL AND SHOPS

This spacious lite & bright beautifully designed 1 bedroom security apartment (80 sqm) is located within the "Kew" development. Offering comfortable lifestyle and ultra-convenience being close to local amenities and just 600m to Gordon station and bus interchange. Short walk to shops & restaurants, gym, childcare, medical centres, library, Ravenswood and local parks. It is within Killara High School and Gordon West Public catchment. Close proximity to most of North Shores's best private schools such Pymble Ladies College, Knox Grammar, Abbotsleigh and Barker College.

? Spacious bedroom with built-in and access to east facing balcony

Building Size : 80 sqm

View

: https://www.assetrealty.com.au/sale/nsw /north-shore-upper/gordon/residential/ap artment/6816653

Anna Chow 02 9498 7799