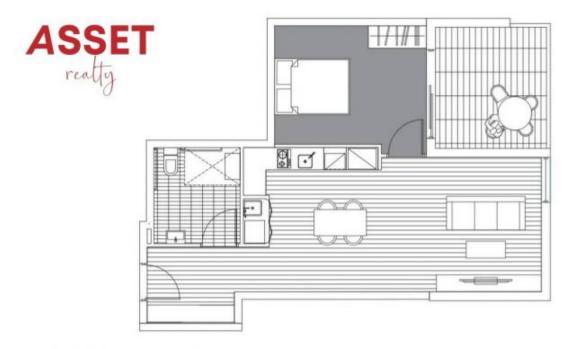

? Spacious bedroom with built-in and access to east facing balcony

Building Size : 80 sqm

View

: https://www.assetrealty.com.au/sale/nsw /north-shore-upper/gordon/residential/ap artment/6816653

Anna Chow 02 9498 7799