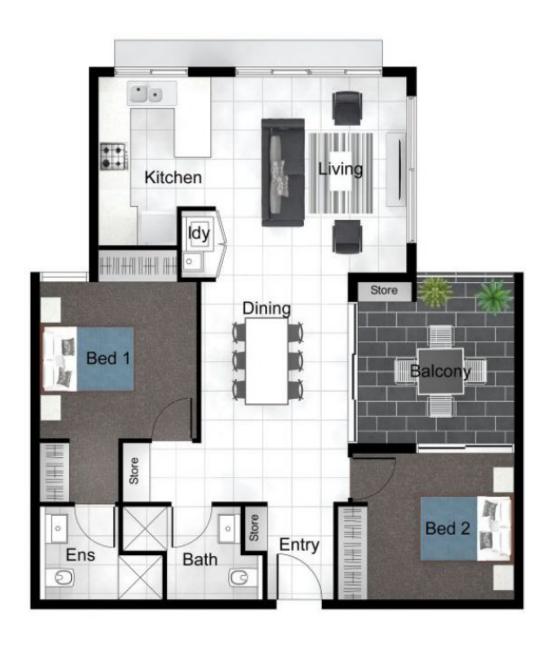

## **Unit 302**

2 Bedroom

2 Bathroom Internal - 76.4m<sup>2</sup> 1 Car space External - 10m<sup>2</sup>