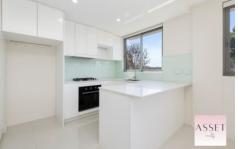

## Features include:

- -Two generous bedrooms with mirrored built in robes, master with ensuite.
- -Both main bathroom and ensuite feature designer mosaic tiles.
- -Reverse cycle air conditioning throughout, full-length and double-glazed windows and high ceilings.
- -Open plan kitchen with Caesarstone benchtops and glass splash-black.
- -Tiled floors throughout