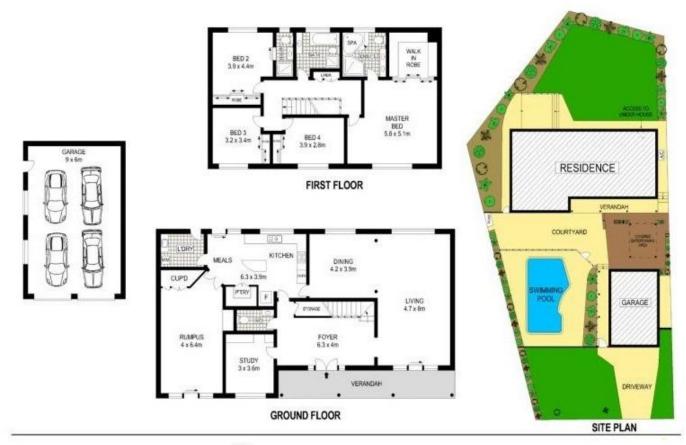

Public School catchment, this impressive large family home will appeal to those who enjoy peace and easy living. Elegant and prestigious, this superb full-brick family residence delivers estate-like living, a floor plan suitable for large families with alfresco spaces suited for entertaining on a large scale. Expansive living spaces enjoy a seamless flow to the stunning outdoor areas, whilst bedroom accommodation is luxurious and comfortable.

A master suite, guest bedroom or family room, and a further 4 double bedrooms.

## Features:

Grand, double-door entry
Expansive living and dining areas open to a large

5 📭 4 🖺 4 🗬

**View:** https://www.assetrealty.com.au/lease/nsw/north-s hore-upper/st-ives/residential/house/6680082



Raymond Chen 0468 997 811



Christine Sheridan 02 9498 7799



Dimensions are approximate. All information contained is gathered from sources we believe to be reliable. However we cannot guarantee its accuracy and inferested presence should not not on their own enquiries www.visionphoto.com.au.



## 16 DELAWARE AVENUE, ST IVES

APPROX. INTERNAL FLOOR AREA: 278 SQM