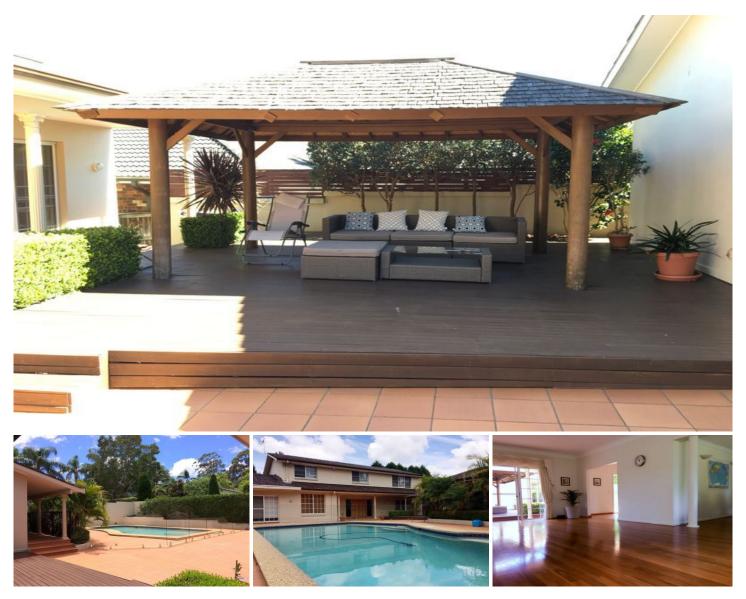

## 16 Delaware Avenue St Ives NSW

Tucked away in a friendly cul-de-sac location, within walking distance of Sydney Grammar and within the St Ives North Public School catchment, this impressive large family home will appeal to those who enjoy peace and easy living. Elegant and prestigious, this superb full-brick family residence delivers estate-like living, a floor plan suitable for large families with alfresco spaces suited for entertaining on a large scale. Expansive living spaces enjoy a seamless flow to the stunning outdoor areas, whilst bedroom accommodation is luxurious and comfortable.

## Features:

Grand, double-door entry
Expansive living and dining areas open to a large

5 📭 4 🖺 4 🗬

**View:** https://www.assetrealty.com.au/lease/nsw/north-s hore-upper/st-ives/residential/house/6680082