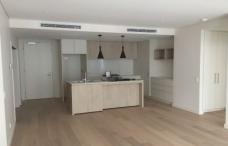

- Two spacious bedrooms, both with built-ins
- Huge study room
- Modern luxury bathrooms, both with showers, ensuite to main bedroom
- Gas kitchen with Miele stainless steel appliances, stone benchtops