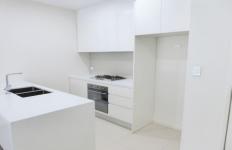

- A high quality kitchen includes stone bench tops, stainless steel appliances, gas cooking and dishwasher.
- Both bedrooms offer built-in wardrobes
- Ensuite off main bedroom with stone bench tops and floor to ceiling tiles.
- New timber floors throughout unit
- Underground secure parking for two cars, with internal lift
- Oversized storage cage
- Internal laundry with dryer included off Bathroom