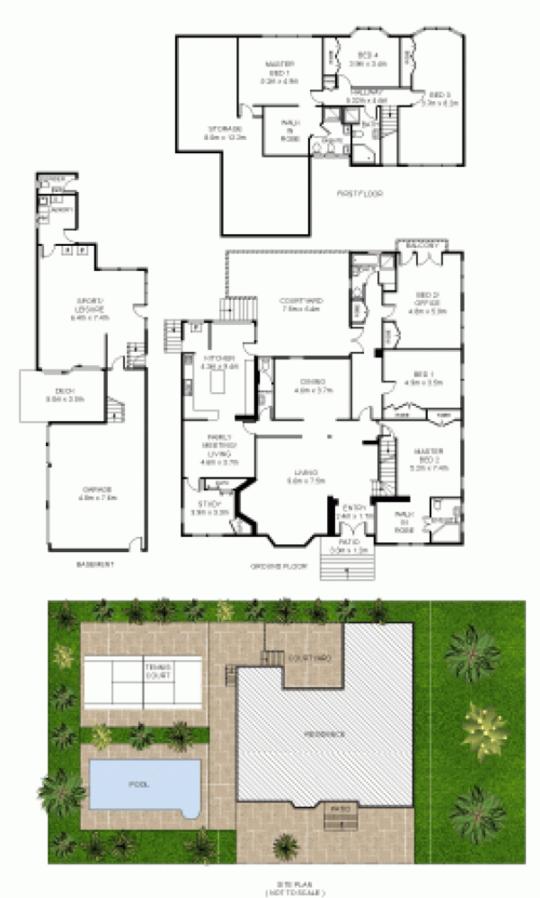

## 9 Highlands Avenue Gordon NSW

Large family home - 800m walk to Train

Please note, due to the ongoing COVID-19 lockdown in NSW, Asset Realty has temporarily suspended all open for inspections for our rental properties. Inspections are still available by private inspections only. Please contact the leasing agent to arrange for a viewing.

Positioned on a mostly level block on the East side of Gordon, sits this charming 6 bedrooms, double storey, grand family home.

## This house features:

? Formal living room complete with a wood-burning fireplace that easily warms up the expansive main living

6 **4** 4 **4** 3 **4** 

Land Size: 1380 sqm

View: https://www.assetrealty.com.au/lease/nsw/n

orth-shore-upper/gordon/residential/house/6

547431

Raymond Chen 0468 997 811

**Christine Sheridan** 02 9498 7799

9 Highlands Avenue, Gordon

INTERNAL AREA: 484 SQM APPROX