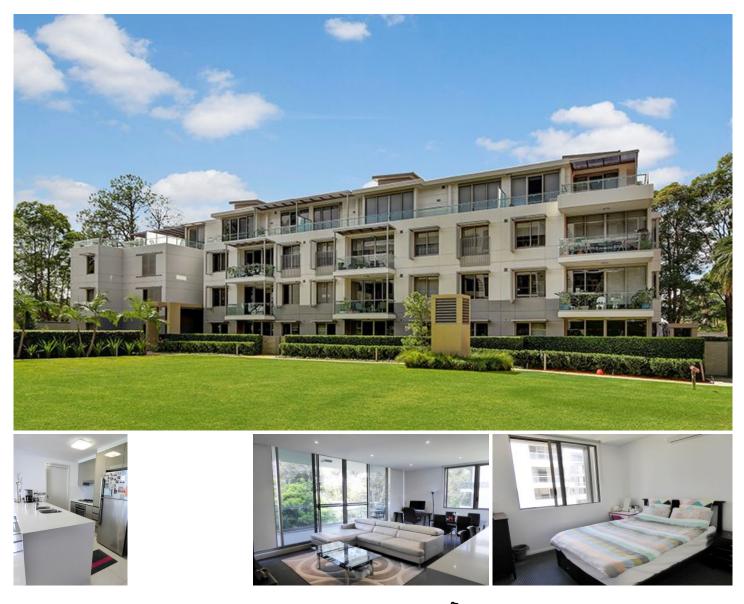

## 168/132-138 Killeaton Street St Ives NSW

Light 2 Bedroom Apartment With Facilities!

Set in an impeccably maintained security complex, this stylish apartment is luxuriously appointed, has an abundance of light and access to state of the art facilities in the heart of St Ives. Located in a popular community, this apartment will suit tenants seeking optimum convenience and a cosmopolitan lifestyle.

Spacious combined living and dining area, sliding doors open to balcony

Open plan kitchen with Caesar stone benches and stainless steel appliances

Balcony captures natural breezes and uninterrupted views Two double bedrooms with built in robes

Two immaculate bathrooms, built in internal laundry Security car space with lift access

View : https://www.assetrealty.com.au/lease/nsw/north-s hore-upper/st-ives/residential/apartment/6494153

Raymond Chen 0468 997 811