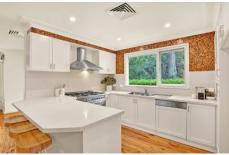

## Summary Features include:

- Gas kitchen boasts Caesars stone splashback & 20mm benchtops, modern SMEG appliances
- Designer bathrooms, main features Italian Bisazza Glass

4 🖰 2 🔓 1 🗬

**View**: https://www.assetrealty.com.au/lease/nsw/north-s hore-upper/gordon/residential/house/6472779