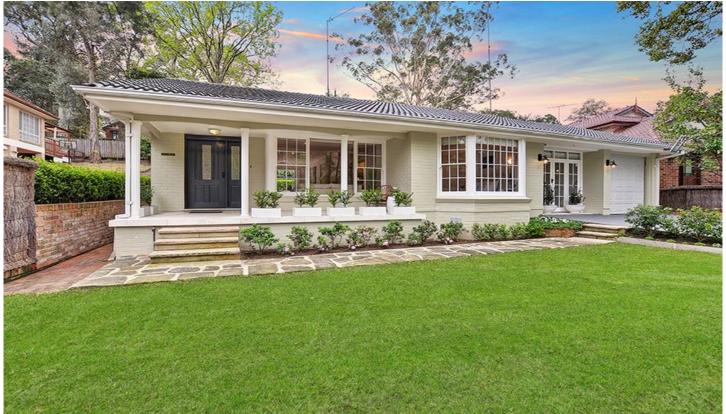

## 22 Carlotta Avenue Gordon NSW

'Rosebrook' Picturesque, Position, Perfect - Single Level Living

Boasting a north to rear aspect and wide street frontage, this brick house is set amid a 930sqm sanctuary of landscaped gardens. Only a 600m approx. walk to Gordon train station and shops, this fully renovated family home fuses classic elegance with effortless family living in a highly sought after position. Ready for immediate enjoyment, this home is also within the Killara High and Gordon East Public school zones.