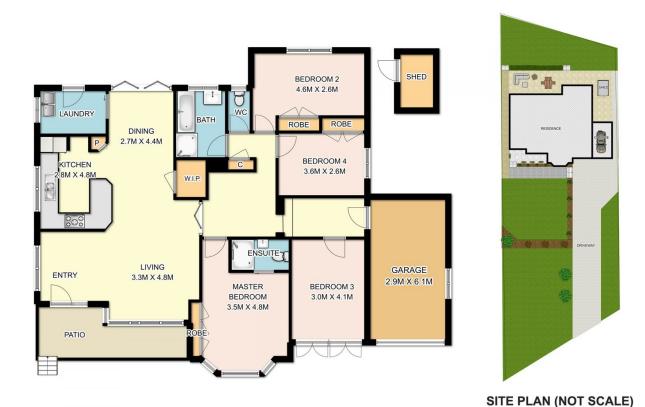

## 22 Carlotta Avenue Gordon NSW

'Rosebrook' Picturesque, Position, Perfect - Single Level Living

Boasting a north to rear aspect and wide street frontage, this brick house is set amid a 930sqm sanctuary of landscaped gardens. Only a 600m approx. walk to Gordon train station and shops, this fully renovated family home fuses classic elegance with effortless family living in a highly sought after position. Ready for immediate enjoyment, this home is also within the Killara High and Gordon East Public school zones.

## Summary Features include:

- Gas kitchen boasts Caesars stone splashback & 20mm benchtops, modern SMEG appliances
- Designer bathrooms, main features Italian Bisazza Glass

4 🖰 2 🔓 1 🗬

**View**: https://www.assetrealty.com.au/lease/nsw/north-s hore-upper/gordon/residential/house/6472779

Christine Sheridan 02 9498 7799

Raymond Chen 0468 997 811

Scale in metres. Indicative only. Dimensions are approximate. All information contained herein is gathered from sources we believe to be reliable. However, we cannot guarantee its accuracy and interested persons should rely on their own enquiries.