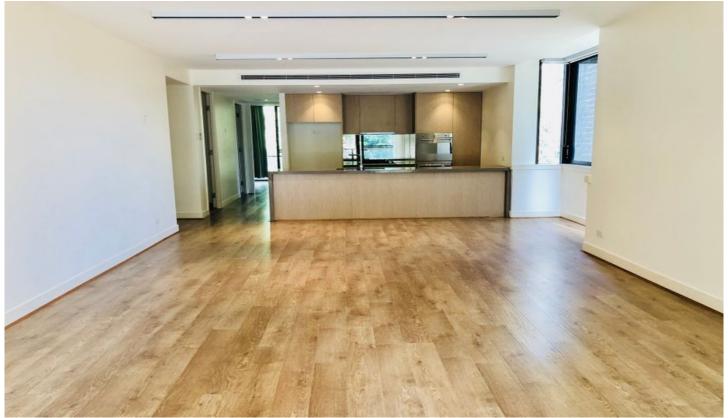

7/8 Nola Road Roseville NSW

Peaceful Grand 3 bedroom apartment

This private and peaceful apartment situation in the Roseville Pavilions complex features:

- 3 bedrooms, all with built-ins and a balcony, master with ensuite bathroom
- Open plan kitchen with Smeg & Bosch appliances, gas cooktop, Caesar stone benchtops and dishwasher
- Bright and spacious dining and lounge room opens to balcony with a private leafy outlook, balcony has gas bayonet for BBQ, great for entertaining!
- 2 bathrooms, ensuite bathroom with bath and shower and 2 vanities
- Separate study with built-in desk and cupboards
- Timber flooring throughout
- Internal laundry with dryer