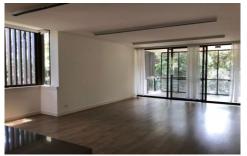

7/8 Nola Road Roseville NSW

Peaceful Grand 3 bedroom apartment

This private and peaceful apartment situation in the Roseville Pavilions complex features:

- 3 bedrooms, all with built-ins and a balcony, master with ensuite bathroom
- Open plan kitchen with Smeg & Bosch appliances, gas cooktop, Caesar stone benchtops and dishwasher
- Bright and spacious dining and lounge room opens to balcony with a private leafy outlook, balcony has gas bayonet for BBQ, great for entertaining!
- 2 bathrooms, ensuite bathroom with bath and shower and 2 vanities
- Separate study with built-in desk and cupboards
- Timber flooring throughout
- Internal laundry with dryer