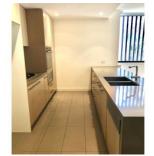

7/8 Nola Road Roseville NSW

Peaceful Grand 3 bedroom apartment

This private and peaceful apartment situation in the Roseville Pavilions complex features:

- 3 bedrooms, all with built-ins and a balcony, master with ensuite bathroom
- Open plan kitchen with Smeg & Bosch appliances, gas cooktop, Caesar stone benchtops and dishwasher
- Bright and spacious dining and lounge room opens to balcony with a private leafy outlook, balcony has gas bayonet for BBQ, great for entertaining!
- 2 bathrooms, ensuite bathroom with bath and shower and 2 vanities
- Separate study with built-in desk and cupboards
- Timber flooring throughout
- Internal laundry with dryer