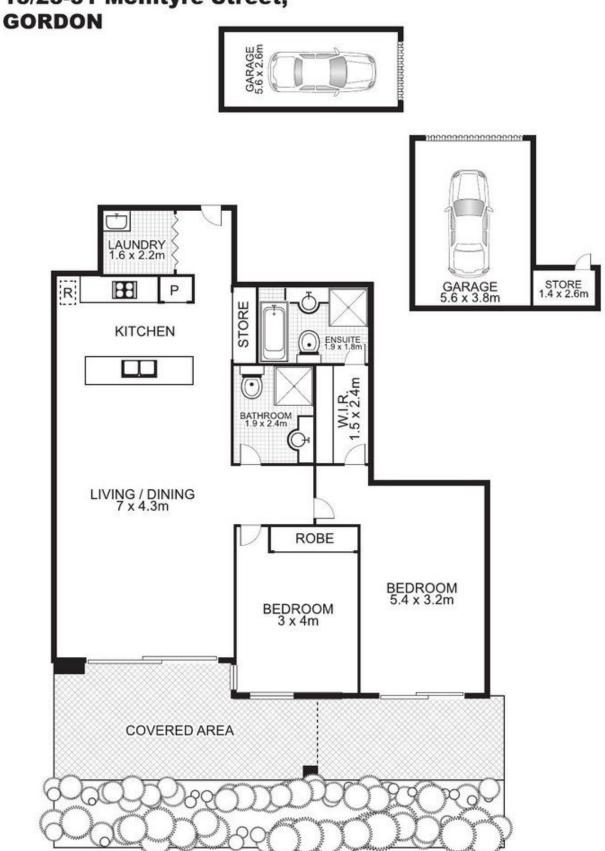

## 2 Bedroom Garden Apartment

This modern as new 2 bedroom garden apartment is on the ground floor with wheel chair friendly access, large landscaped courtyard, and is close to Gordon shops, schools, train station and city bus-stop.

Some of the many features included:-

- North facing bedrooms and courtyard with high privacy,
- Spacious open plan living,
- High quality kitchen finishes and appliances,
- Gas cooking, microwave and dishwasher,
- Large enclosed laundry and work area behind folding doors
- Big master bedroom with walk-in robe and full ensuite,
- Security intercom and security building,