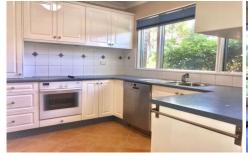

## Property Features Include:

- \* Double Glazed Windows
- \* Dishwasher, Electric Cooktop & near new oven
- \* Floorboards throughout
- \* Built-in wardrobes in both rooms & master with a ceiling fan
- \* Bathroom with Bathtub and Shower w/ separate toilet
- \* Large Internal Laundry
- \* Secure block with intercom
- \* 2 x Lockup Garage