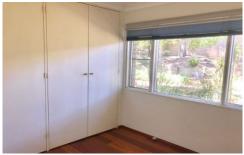

## Property Features Include:

- \* Double Glazed Windows
- \* Dishwasher, Electric Cooktop & near new oven
- \* Floorboards throughout
- \* Built-in wardrobes in both rooms & master with a ceiling fan
- \* Bathroom with Bathtub and Shower w/ separate toilet
- \* Large Internal Laundry
- \* Secure block with intercom
- \* 2 x Lockup Garage