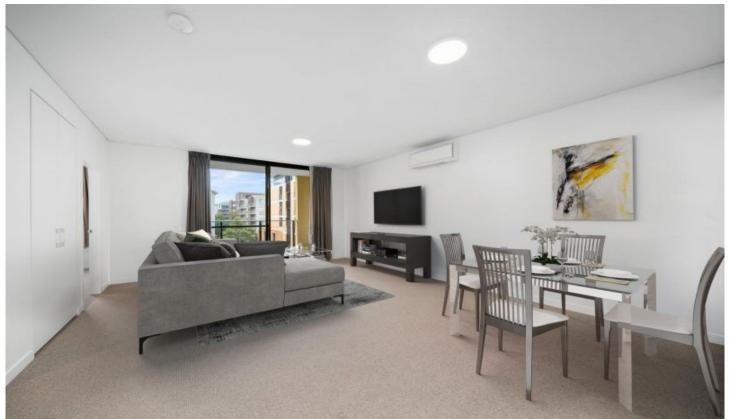

This apartment features 1 Bedroom + Large Study room, a spacious open plan living space providing a seamless flow from the kitchen, to the living/dining room then out to the sun-drenched balcony. This apartment truly has it all and is sure to impress!

## Features:

- Full security building with video intercom entry
- Stone benchtops kitchen, soft close drawers and

2 📭 1 🔓 1 😭

**View :** https://www.assetrealty.com.au/sale/nsw/north-sh ore-upper/waitara/residential/apartment/6261983