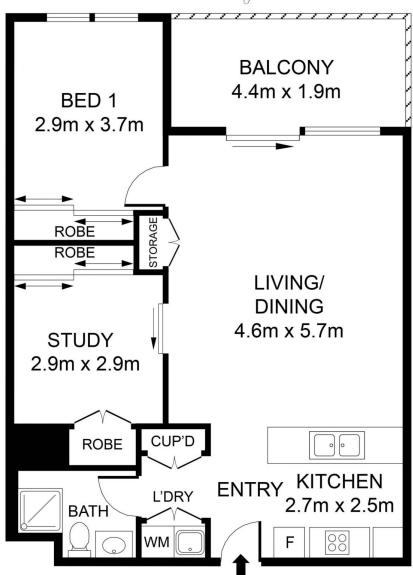

## ASSET realty

INTERNAL AREA + BALCONY = 75 sqm CAR SPACE = 14 sqm

STORAGE CAGE = 3 sqm TOTAL AREA: = 92 sqm