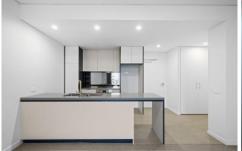

This apartment features 1 Bedroom + Large Study room, a spacious open plan living space providing a seamless flow from the kitchen, to the living/dining room then out to the sun-drenched balcony. This apartment truly has it all and is sure to impress!

## Features:

- Full security building with video intercom entry
- Stone benchtops kitchen, soft close drawers and

2 📭 1 🔓 1 😭

**View :** https://www.assetrealty.com.au/sale/nsw/north-sh ore-upper/waitara/residential/apartment/6261983