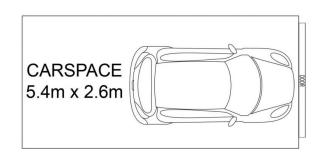

## ASSET realty

INTERNAL AREA + BALCONY = 75 sqm CAR SPACE = 14 sqm

STORAGE CAGE = 3 sqm TOTAL AREA: = 92 sqm