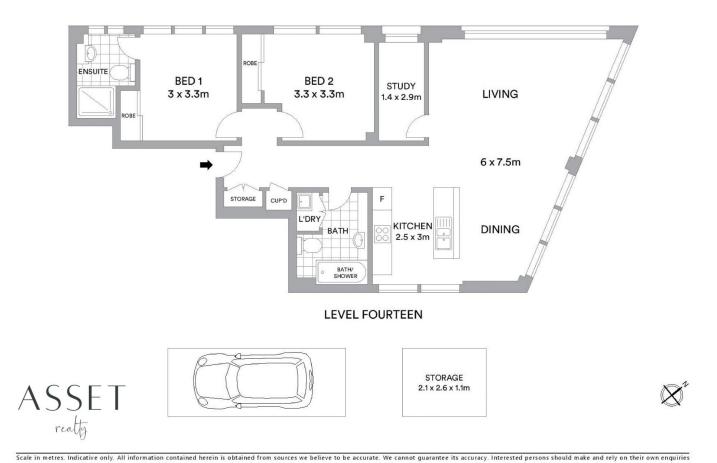

- Beautifully presented and in immaculate condition throughout

- Breathtaking district and water views over Neutral Bay
- Sought after northerly aspect with all day natural light
- Generous living and dining with floor-to-ceiling glass
- Open plan granite gas kitchen, stainless steel appliances
- Bedrooms with stylish built-in robes, master with ensuite
- Fully tiled bathrooms, stone vanity tops, frameless glass
- Study room, audio visual security, air conditioning