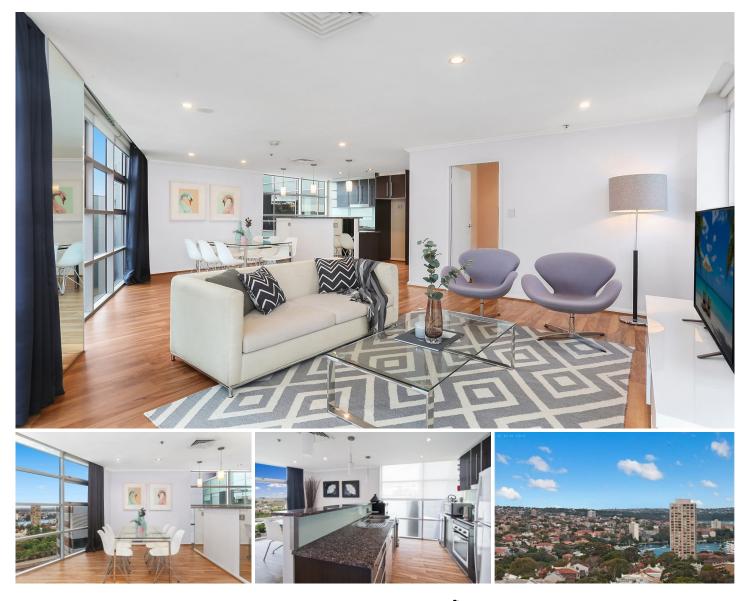

## 1402/93 Pacific Highway North Sydney NSW

Offering the definitive executive lifestyle in the heart of North Sydney, this sleek light filled apartment is the ideal choice for young professionals. Awash with stylish contemporary appointments, it's seconds from rail and amenities at Greenwood Plaza.

- Beautifully presented and in immaculate condition throughout

- Breathtaking district and water views over Neutral Bay
- Sought after northerly aspect with all day natural light
- Generous living and dining with floor-to-ceiling glass
- Open plan granite gas kitchen, stainless steel appliances
- Bedrooms with stylish built-in robes, master with ensuite
- Fully tiled bathrooms, stone vanity tops, frameless glass
- Study room, audio visual security, air conditioning

- Ultimate privacy, with only another apartment on the same level

View : https://www.assetrealty.com.au/sale/nsw/north-sh ore-lower/north-sydney/residential/apartment/625 2071

Sima Akbarian 02 9498 7799