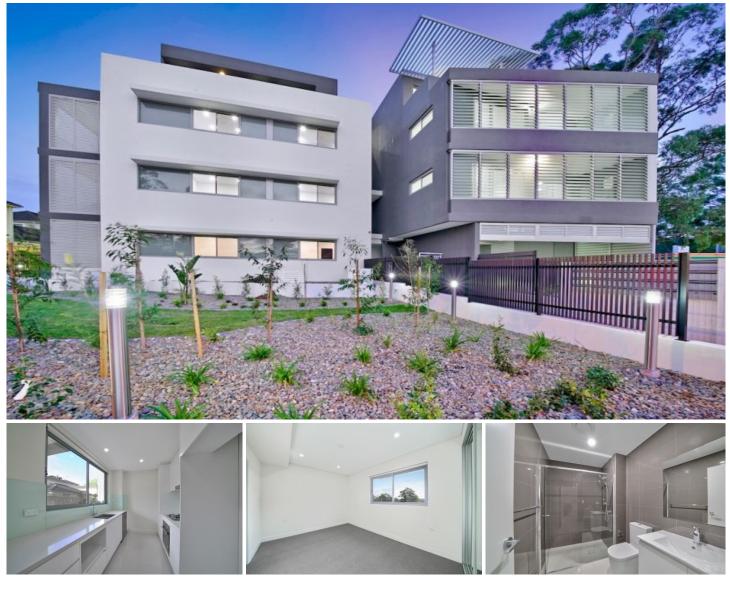

## 104/161-163 Mona Vale Road St Ives NSW

YVES Gardens St. Ives offers the unique opportunity of living in a immaculately finished boutique designed modern apartments with a mixture of courtyards/balconies. Majority are North Facing with practical floor plans and tiled living areas.

Ideal for an executive or couple looking for a well positioned and finished apartment seeking a secure and convenient lifestyle.

Apartment Features Include:

- Generously sized bedrooms
- Gas cook top
- Tiled living
- Good sized balcony with gas outlet and water taps
- Boutique Complex
- Security access basement 1x parking plus storage cage