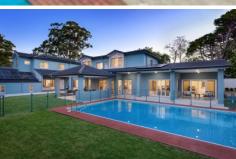

## 39A Stanhope Road Killara NSW

Perfect for celebrities, this Architect designed home is set on a level 1,378sqm rectangular shaped block, with a Northerly aspect and within the desirable east side locale. Well suited to those who seek privacy and security without compromising on luxury. Offering 6 generously sized bedrooms, each featuring an ensuite and built-in wardrobes, 2 full kitchens, ample living spaces and a basement ready for a cellar and home theatre. This is the ideal home to accommodate a large or extended family. Certainly an entertainer's delight, built centered around the large fully tiled in-ground swimming pool and level lawns, providing a bright and warm interior with a seamless indoor/outdoor flow throughout the living spaces. The outdoor living area features an alfresco dining area and a pool cabana.