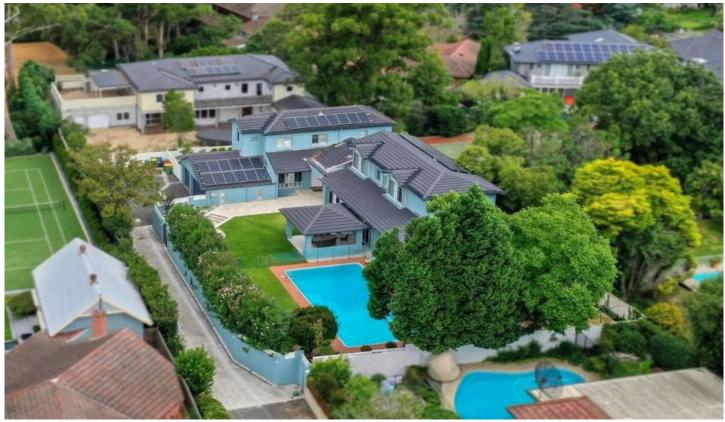

## 39A Stanhope Road Killara NSW

Perfect for celebrities, this Architect designed home is set on a level 1,378sqm rectangular shaped block, with a Northerly aspect and within the desirable east side locale. Well suited to those who seek privacy and security without compromising on luxury. Offering 6 generously sized bedrooms, each featuring an ensuite and built-in wardrobes, 2 full kitchens, ample living spaces and a basement ready for a cellar and home theatre. This is the ideal home to accommodate a large or extended family. Certainly an entertainer's delight, built centered around the large fully tiled in-ground swimming pool and level lawns, providing a bright and warm interior with a seamless indoor/outdoor flow throughout the living spaces. The outdoor living area features an alfresco dining area and a pool cabana.