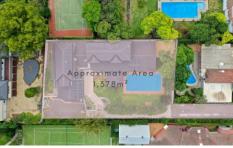

## 39A Stanhope Road Killara NSW

Perfect for celebrities, this Architect designed home is set on a level 1,378sqm rectangular shaped block, with a Northerly aspect and within the desirable east side locale. Well suited to those who seek privacy and security without compromising on luxury. Offering 6 generously sized bedrooms, each featuring an ensuite and built-in wardrobes, 2 full kitchens, ample living spaces and a basement ready for a cellar and home theatre. This is the ideal home to accommodate a large or extended family. Certainly an entertainer's delight, built centered around the large fully tiled in-ground swimming pool and level lawns, providing a bright and warm interior with a seamless indoor/outdoor flow throughout the living spaces. The outdoor living area features an alfresco dining area and a pool cabana.