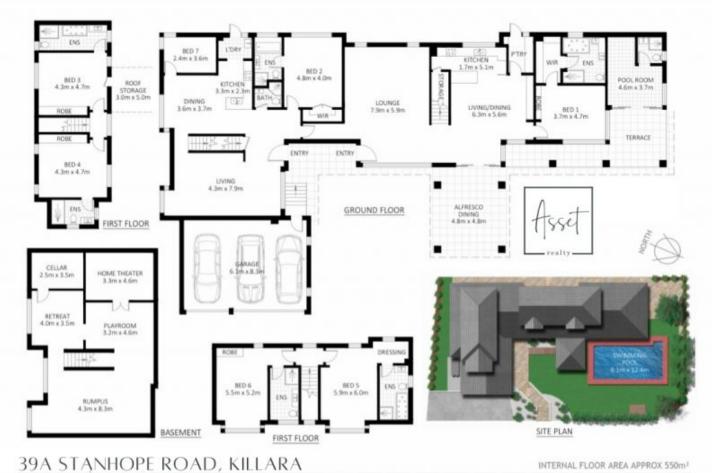

## 39A Stanhope Road Killara NSW

Perfect for celebrities, this Architect designed home is set on a level 1,378sqm rectangular shaped block, with a Northerly aspect and within the desirable east side locale. Well suited to those who seek privacy and security without compromising on luxury. Offering 6 generously sized bedrooms, each featuring an ensuite and built-in wardrobes, 2 full kitchens, ample living spaces and a basement ready for a cellar and home theatre. This is the ideal home to accommodate a large or extended family. Certainly an entertainer's delight, built centered around the large fully tiled in-ground swimming pool and level lawns, providing a bright and warm interior with a seamless indoor/outdoor flow throughout the living spaces. The outdoor living area features an alfresco dining area and a pool cabana.

## 7 📭 8 🖺 3 🗬

**Price**: \$5,050,000

**View**: https://www.assetrealty.com.au/sale/nsw/north-s hore-upper/killara/residential/house/6191236

Ari Akbarian 02 9498 7799

Sima Akbarian 02 9498 7799

INTERNAL FLOOR AREA APPROX 550m<sup>2</sup>