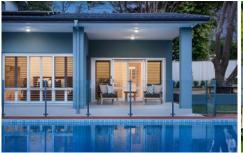

## 39A Stanhope Road Killara NSW

Perfect for celebrities, this Architect designed home is set on a level 1,378sqm rectangular shaped block, with a Northerly aspect and within the desirable east side locale. Well suited to those who seek privacy and security without compromising on luxury. Offering 6 generously sized bedrooms, each featuring an ensuite and built-in wardrobes, 2 full kitchens, ample living spaces and a basement ready for a cellar and home theatre. This is the ideal home to accommodate a large or extended family. Certainly an entertainer's delight, built centered around the large fully tiled in-ground swimming pool and level lawns, providing a bright and warm interior with a seamless indoor/outdoor flow throughout the living spaces. The outdoor living area features an alfresco dining area and a pool cabana.