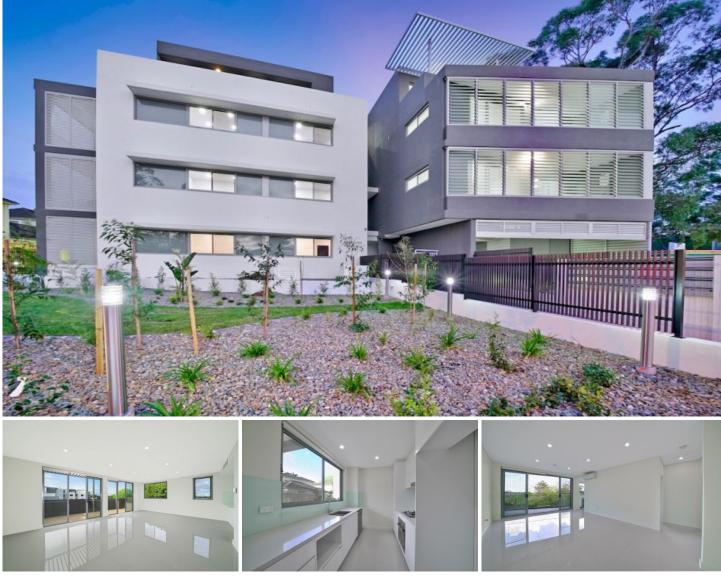

## 102/161-163 Mona Vale Road St Ives NSW

YVES Gardens St. Ives offers the unique opportunity of living in a immaculately finished boutique designed modern apartments with a mixture of courtyards/balconies. Majority are North Facing with practical floor plans and tiled living areas.

Ideal for an executive or couple looking for a well positioned and finished apartment seeking a secure and convenient lifestyle.

Apartment Features Include:

- Good sized bedrooms
- Gas cook top
- Tiled living
- Good sized balcony with gas outlet and water taps
- Boutique Complex