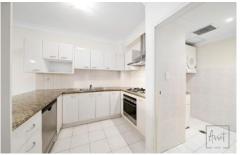

- Spacious lounge/dining area flowing to the entertaining balcony
- Two bedrooms with built-in robes.
- Modern gas kitchen with stainless steel appliances
- Large bathroom with separate bath and heater lights
- Internal laundry with clothes dryer, 2 x split system Air/Conditioning
- Indoor heated lap pool, Intercom, Lift access
- Internal access to garage area, single lock-up garage with visitor parking
- Short walk to Gordon Train Station, parks, local schools and Gordon Shopping Arcade.