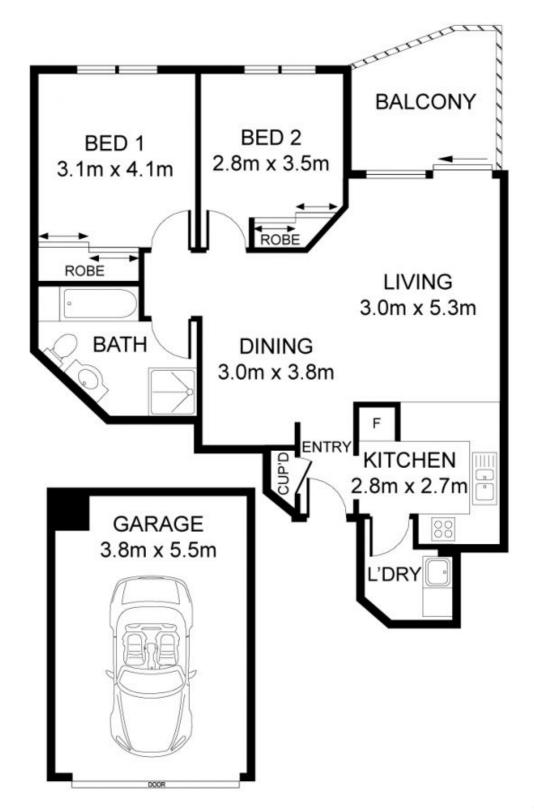

- Spacious lounge/dining area flowing to the entertaining balcony
- Two bedrooms with built-in robes.
- Modern gas kitchen with stainless steel appliances
- Large bathroom with separate bath and heater lights
- Internal laundry with clothes dryer, 2 x split system Air/Conditioning
- Indoor heated lap pool, Intercom, Lift access
- Internal access to garage area, single lock-up garage with visitor parking
- Short walk to Gordon Train Station, parks, local schools and Gordon Shopping Arcade.

## 2 😕 1 🖺 1 🗬

**View :** https://www.assetrealty.com.au/lease/nsw/north-s hore-upper/gordon/residential/apartment/572718

Sima Akbarian 02 9498 7799

18C/803-805 Pacific Highway, Gordon

GARAGE: 21 SQM APPROX. TOTAL AREA: 95 SQM APPROX.

DISCLAIMER: 3D Property View accepts no liability for the accuracy of details contained within our floor plans. All plans are drawn and also checked to the best our ability, however information contained in our floor plans such as area calculations are approximate, and have not been surveyed or drawn to scale. Our floor plans are for representational purposes only and should be used as such. Do not attempt to refer to our floor plans for structural or detailed information.