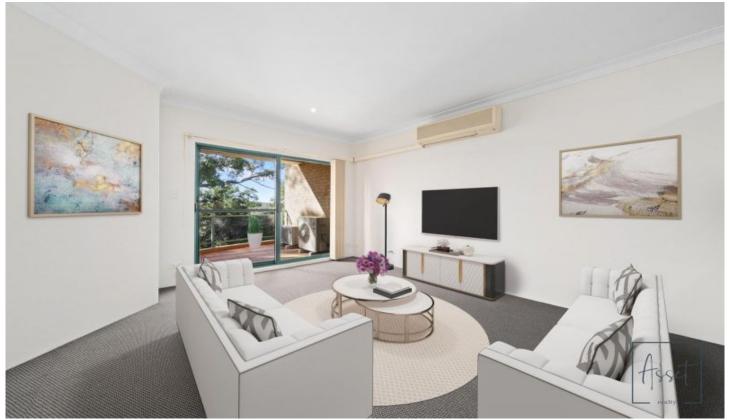

- Spacious lounge/dining area flowing to the entertaining balcony
- Two bedrooms with built-in robes.
- Modern gas kitchen with stainless steel appliances
- Large bathroom with separate bath and heater lights
- Internal laundry with clothes dryer, 2 x split system Air/Conditioning
- Indoor heated lap pool, Intercom, Lift access
- Internal access to garage area, single lock-up garage with visitor parking
- Short walk to Gordon Train Station, parks, local schools and Gordon Shopping Arcade.