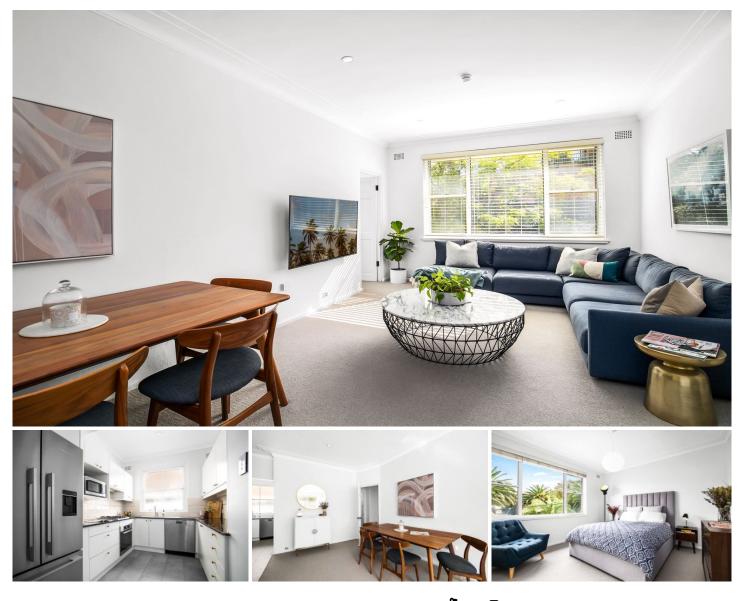

## 8/3A Reed Street Cremorne NSW

Modern Apartment in Lifestyle Location

Welcoming stunning natural light from the top floor of the boutique 'Wintock' building, this sophisticated three bedroom apartment is nestled mere metres from the iconic Cremorne Point Walk.

Peacefully positioned yet continually connected to the city, the bedrooms capture fireworks displays and filtered city skyline views. Sharing just a single common wall, northern sun floods the living areas highlighting the interior's timeless beauty and warm neutral tones. The spacious living and dining zones are placed nearby the granite kitchen enhancing everyday functionality.

Central to all the Lower North Shore has to offer, stroll down to Mosman Bay or around the harbour foreshore to

- 3 🎮 1 🚔 1 🛱
- View : https://www.assetrealty.com.au/lease/nsw/north-s hore-lower/cremorne/residential/apartment/56553 95