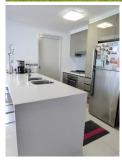

Spacious combined living and dining area, sliding doors open to balcony

Open plan kitchen with Caesar stone benches and stainless steel appliances

Balcony captures natural breezes and uninterrupted views Two double bedrooms with built in robes