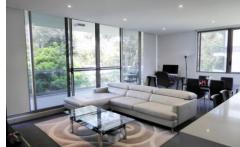

Spacious combined living and dining area, sliding doors open to balcony

Open plan kitchen with Caesar stone benches and stainless steel appliances

Balcony captures natural breezes and uninterrupted views Two double bedrooms with built in robes