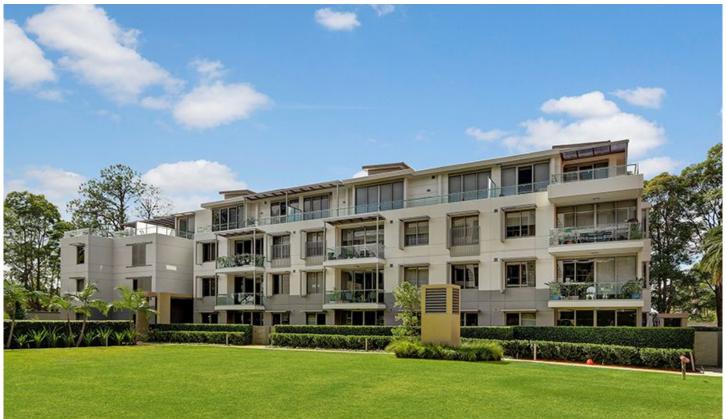

Spacious combined living and dining area, sliding doors open to balcony

Open plan kitchen with Caesar stone benches and stainless steel appliances

Balcony captures natural breezes and uninterrupted views Two double bedrooms with built in robes